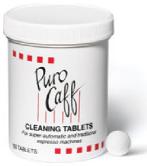

Urnex Brands, Inc. Specialty Cleaning Products for Coffee and Espresso Equipment Since 1936



## **Puro Caff® Espresso Machine Cleaning Tablets**

## For Superautomatic & Automated Espresso Machines:

Carefully follow specific manufacturers' cleaning directions.

## For Semi-Automatic & Automatic Espresso Machines:

- 1. Remove coffee filter insert from portafilter handle and replace with blank filter.
- 2. Place 1 Puro Caff® Espresso Machine Cleaning Tablet into portafilter handle and insert handle into brew group.
- 3. Start brewing cycle and let run for 15 seconds to dissolve tablet.
- 4. Stop brewing cycle and wait 10 seconds.
- 5. Start & stop brewing cycle 10 additional times, running for 5 seconds and stopping for 10 seconds.
- 6. Remove portafilter handle, turn brewing cycle on and rinse portafilter well by holding under stream for 10 seconds.
- 7. Re-insert handle back i